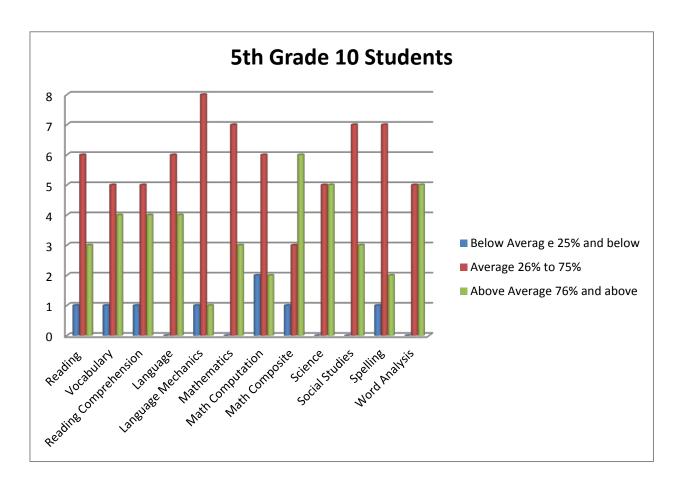

| 5th                   | Below Averag e 25% and below | Ave | rage 26% to 75% | Above Average 76% | and above |
|-----------------------|------------------------------|-----|-----------------|-------------------|-----------|
| Reading               |                              | 1   | (               | 6                 | 3         |
| Vocabulary            |                              | 1   | !               | 5                 | 4         |
| Reading Comprehension |                              | 1   | !               | 5                 | 4         |
| Language              |                              | 0   | (               | 6                 | 4         |
| Language Mechanics    |                              | 1   | :               | 8                 | 1         |
| Mathematics           |                              | 0   | •               | 7                 | 3         |
| Math Computation      |                              | 2   | (               | 6                 | 2         |
| Math Composite        |                              | 1   | :               | 3                 | 6         |
| Science               |                              | 0   | !               | 5                 | 5         |
| Social Studies        |                              | 0   | •               | 7                 | 3         |
| Spelling              |                              | 1   | •               | 7                 | 2         |
| Word Analysis         |                              | 0   | !               | 5                 | 5         |