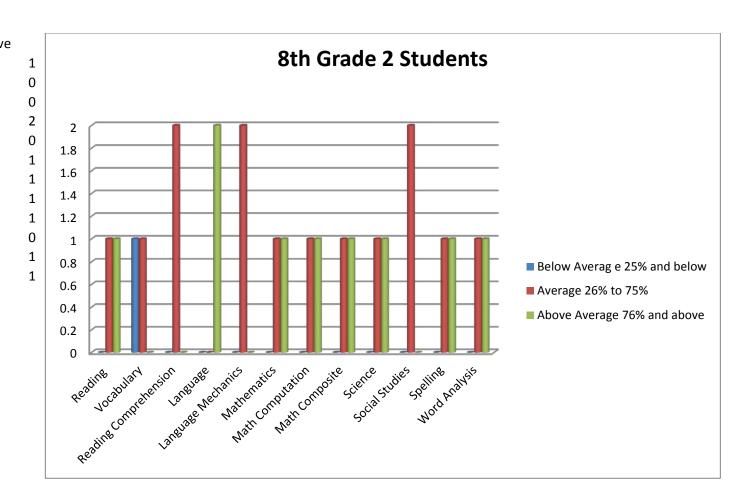

| Below Averag e 25% and below | Average 26% to 75%           | Above Average 76% and above |
|------------------------------|------------------------------|-----------------------------|
|                              | 0                            | 1                           |
|                              | 1                            | 1                           |
|                              | 0                            | 2                           |
|                              | 0                            | 0                           |
|                              | 0                            | 2                           |
|                              | 0                            | 1                           |
|                              | 0                            | 1                           |
|                              | 0                            | 1                           |
|                              | 0                            | 1                           |
|                              | 0                            | 2                           |
|                              | 0                            | 1                           |
|                              | 0                            | 1                           |
|                              | Below Averag e 25% and below | 0<br>1<br>0<br>0            |