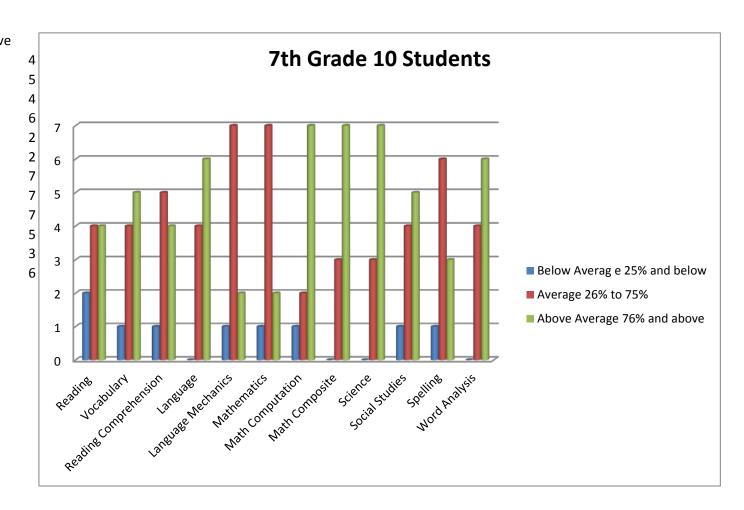

| 7th                   | Below Averag e 25% and below | Average 26% to 75% | Above Average 76% and above |
|-----------------------|------------------------------|--------------------|-----------------------------|
| Reading               |                              | 2                  | 4                           |
| Vocabulary            |                              | 1                  | 4                           |
| Reading Comprehension |                              | 1                  | 5                           |
| Language              |                              | 0                  | 4                           |
| Language Mechanics    |                              | 1                  | 7                           |
| Mathematics           |                              | 1                  | 7                           |
| Math Computation      |                              | 1                  | 2                           |
| Math Composite        |                              | 0                  | 3                           |
| Science               |                              | 0                  | 3                           |
| Social Studies        |                              | 1                  | 4                           |
| Spelling              |                              | 1                  | 6                           |
| Word Analysis         |                              | 0                  | 4                           |