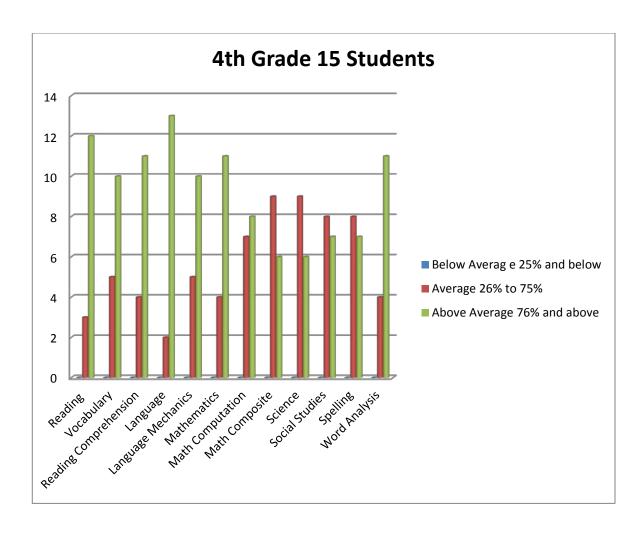

| 4th                   | Below Averag e 25% and below | Average 26% to 75% | Above Average 76% and above |    |
|-----------------------|------------------------------|--------------------|-----------------------------|----|
| Reading               |                              | 0                  | 3                           | 12 |
| Vocabulary            |                              | 0                  | 5                           | 10 |
| Reading Comprehension |                              | 0                  | 4                           | 11 |
| Language              |                              | 0                  | 2                           | 13 |
| Language Mechanics    |                              | 0                  | 5                           | 10 |
| Mathematics           |                              | 0                  | 4                           | 11 |
| Math Computation      |                              | 0                  | 7                           | 8  |
| Math Composite        |                              | 0                  | 9                           | 6  |
| Science               |                              | 0                  | 9                           | 6  |
| Social Studies        |                              | 0                  | 8                           | 7  |
| Spelling              |                              | 0                  | 8                           | 7  |
| Word Analysis         |                              | 0                  | 4                           | 11 |