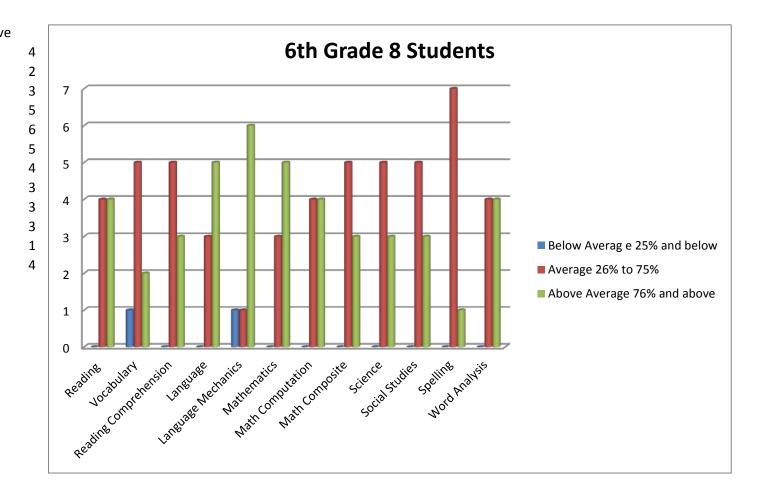

| 6th                   | Below Averag e 25% and below | Average 26% to 75% | Above Average 76% and above |
|-----------------------|------------------------------|--------------------|-----------------------------|
| Reading               |                              | 0                  | 4                           |
| Vocabulary            |                              | 1                  | 5                           |
| Reading Comprehension |                              | 0                  | 5                           |
| Language              |                              | 0                  | 3                           |
| Language Mechanics    |                              | 1                  | 1                           |
| Mathematics           |                              | 0                  | 3                           |
| Math Computation      |                              | 0                  | 4                           |
| Math Composite        |                              | 0                  | 5                           |
| Science               |                              | 0                  | 5                           |
| Social Studies        |                              | 0                  | 5                           |
| Spelling              |                              | 0                  | 7                           |
| Word Analysis         |                              | 0                  | 4                           |