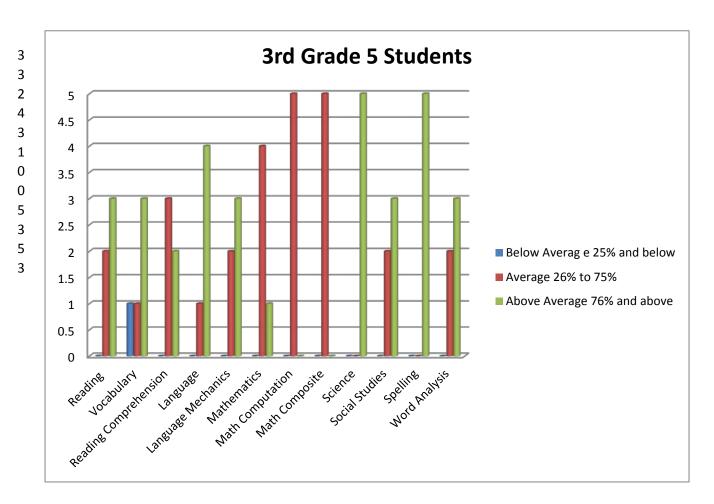

| 3rd                   | Below Averag e 25% and below | Average 26% to 75% | Above Average 76% and above |
|-----------------------|------------------------------|--------------------|-----------------------------|
| Reading               |                              | 0                  | 2                           |
| Vocabulary            |                              | 1                  | 1                           |
| Reading Comprehension |                              | 0                  | 3                           |
| Language              |                              | 0                  | 1                           |
| Language Mechanics    |                              | 0                  | 2                           |
| Mathematics           |                              | 0                  | 4                           |
| Math Computation      |                              | 0                  | 5                           |
| Math Composite        |                              | 0                  | 5                           |
| Science               |                              | 0                  | 0                           |
| Social Studies        |                              | 0                  | 2                           |
| Spelling              |                              | 0                  | 0                           |
| Word Analysis         |                              | 0                  | 2                           |